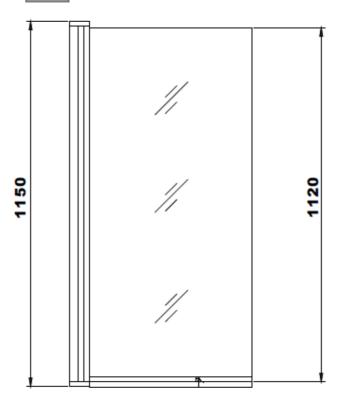

## N0086 - Compact Rectangular Shower Screen 1150H

The Bathe Easy bath screen brings a touch of elegance and quality to any bathroom.

Designed to deflect water back into the bath from an over bath shower the screen is an obvious replacement for the shower curtain.

Size Available: 1150mm high by 610mm wide

### Features:

- Polished Silver Profiles
- 6mm Safety Glass
- 15mm Adjustment for out of true walls
- Pivots at the hinge