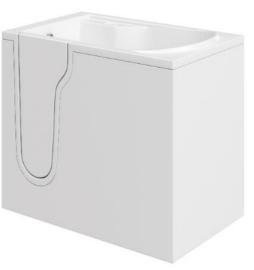

Thank you for ordering a Bathe Easy bath.

### Freedom Mini 1060x660mm

C/w 1 x Front Panel, 1 x End Panel & Single waste

In order to process your order, we have created a checklist.

We ask that you complete this form and return it to our offices so that we can process the order for dispatch.

Please confirm the items required by placing an "X" in the boxes below

Note: The baths are handed by the access door position.

# Right - handed bath







# <u>Left – handed bath</u>







Page 1 of 3

### **Optional Extras**: Please confirm the items required by placing an "X" in the boxes below

## N0086 - Compact Rectangular Shower Screen 1150H



The Bathe Easy bath screen brings a touch of elegance and quality to any bathroom.

Designed to deflect water back into the bath from an over bath shower the screen is an obvious replacement for the shower curtain.

Size Available: 1150mm high by 610mm wide

### Features:

- Polished Silver Profiles
- 6mm Safety Glass
- 15mm Adjustment for out of true walls
- Pivots at the hinge



# Hydrotherapy 12 Jet Air Spa



Why not consider adding a Hydrotherapy Air Spa to your Bathe Easy Bath.

Our Air Spas can relax your muscles, improve your circulation and can be a beneficial aid in relaxation, health and wellbeing.

With 12 Strateg