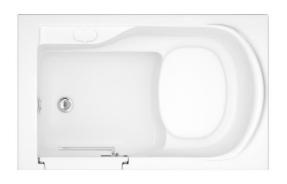

Thank you for ordering a Bathe Easy bath.

### Freedom Mini 1060x660mm

C/w 1 x Front Panel, 1 x End Panel & Single waste

In order to process your order, we have created a checklist.

We ask that you complete this form and return it to our offices so that we can process the order for dispatch.

Please confirm the items required by placing an "X" in the boxes below

Note: The baths are handed by the access door position.

# Right - handed bath







# <u>Left – handed bath</u>







Page 1 of 3

### **Optional Extras**: Please confirm the items required by placing an "X" in the boxes below

## N0086 - Compact Rectangular Shower Screen 1150H



The Bathe Easy bath screen brings a touch of elegance and quality to any bathroom.

Designed to deflect water back into the bath from an over bath shower the screen is an obvious replacement for the shower curtain.

Size Available: 1150mm high by 610mm wide

### Features:

- Polished Silver Profiles
- 6mm Safety Glass
- 15mm Adjustment for out of true walls
- Pivots at the hinge



# Hydrotherapy 12 Jet Air Spa



Why not consider adding a Hydrotherapy Air Spa to your Bathe Easy Bath.

Our Air Spas can relax your muscles, improve your circulation and can be a beneficial aid in relaxation, health and wellbeing.

With 12 Strat