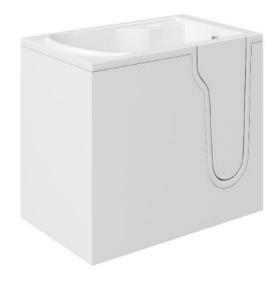

### Freedom Mini 1060x660mm

C/w 1 x Front Panel, 1 x End Panel & Single waste

In order to process your order, we have created a checklist.

We ask that you complete this form and return it to our offices so that we can process the order for dispatch.

# Right - handed bath

# <u>Left – handed bath</u>

Page 1 of 3