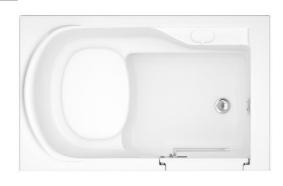

Please confirm the items required by placing an "X" in the boxes below

Note: The baths are handed by the access door position.

# Right - handed bath

# <u>Left – handed bath</u>

Page 1 of 3