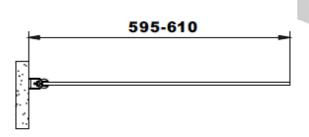

our offices so that we can process the order for dispatch.

Please confirm the items required by placing an "X" in the boxes below

Note: The baths are handed by the access door position.

# Right - handed bath







# <u>Left – handed bath</u>







Page 1 of 3

### **Optional Extras**: Please confirm the items required by placing an "X" in the boxes below

## N0086 - Compact Rectangular Shower Screen 1150H



The Bathe Easy bath screen brings a touch of elegance and quality to any bathroom.

Designed to deflect water back into the bath from an over bath shower the screen is an obvious replacement for the shower curtain.

Size Available: 1150mm high by 610mm wide

### Features:

- Polished Silver Profiles
- 6mm Safety Glass
- 15mm Adjustment for out of true walls
- Pivots at the hinge



# Hydrotherapy 12 Jet Air Spa



Why not consider adding a Hydrotherapy Air Spa to your Bathe Easy Bath.

Our Air Spas can relax your muscles, improve your circulation and can be a beneficial aid in relaxation, health and wellbeing.

With 12 Strategically positioned jets and 4 speeds available to be fitted to all our baths, our spa is designed to eject proliferation of bubbles to provide an invigorating but gentle massage and enhance your bathing experience.





### Before you complete your purchase, please note: This is a Special Order Product item

The items above are specially ordered, you can only cancel an order prior to it being dispatched.

Please remember to measure your available space before ordering. Delivery of large items can be difficult in some properties due to narrow do